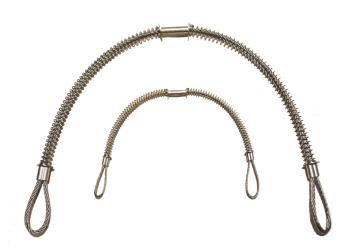

## WHIP CHECK HOSE RESTRAINTS

Whip check cables prevent hose whip in event of accidental separation of couplings from hose assemblies. Spring loaded loops in the cable ends open easily to pass over the couplings for a secure grip on the hoses.