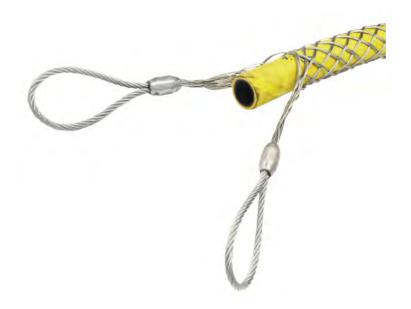

## **HOSE RESTRAINTS**

An economical range of hose restraints to anchor hose assemblies or restrain them should the hose part from the connection points. These are critically important when people are operating near high pressure hose assemblies.