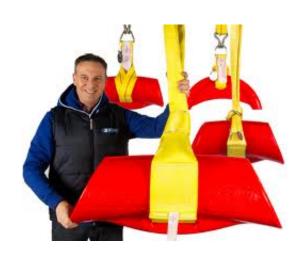

## **HOSEBUN HOSE LIFTING SADDLES**

Hosebuns are used to safely move hose assemblies into position. The saddle is manufactured from Urethane material which has excellent wear, strength and heat properties. The sling is a flat web style that complies with AS 1353.1 and are rated at 7:1 safety factor. Maximum temperature 93.3oC. Higher temperatures up to 593oC are attained using the Heatwrap (HW), please contact us for more details.