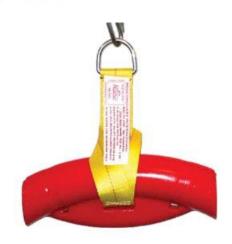

## **HOSEBUN HOSE LIFTING SADDLES**

Hosebuns are used to safely move hose assemblies into position. The saddle is manufactured from Urethane material which has excellent wear, strength and heat properties. The sling is a flat web style that complies with AS 1353.1 and are rated at 7:1 safety factor. Maximum temperature 93.3oC. Higher temperatures up to 593oC are attained using the Heatwrap (HW), please contact us for more details.

| PRODUCT CODE | DESCRIPTION                                                 | UNIT | LENGTH (mm) | WEIGHT (kg) |
|--------------|-------------------------------------------------------------|------|-------------|-------------|
| HB100ED      | 25nb Hosebun saddle & sling AS 1353.1 362kg 7:1 SF          | ea   | 406.4       | 1.4         |
| HB125ED      | 32nb Hosebun saddle & sling AS 1353.1 362kg 7:1 SF          | ea   | 444.5       | 1.5         |
| HB150ED      | 38nb Hosebun saddle & sling AS 1353.1 362kg 7:1 SF          | ea   | 450.9       | 1.7         |
| HB200SRD     | 51nb Hosebun saddle & sling AS 1353.1 362kg 7:1 SF          | ea   | 457.0       | 1.8         |
| HB300H       | 76nb Hosebun saddle & sling AS 1353.1 681kg 7:1 SF          | ea   | 324.0       | 2.3         |
| HB400H       | 102nb Hosebun saddle & sling AS 1353.1 681kg 7:1 SF         | ea   | 292.1       | 2.3         |
| HB600H       | 152nb Hosebun saddle & sling AS 1353.1 3636kg 7:1 SF        | ea   | 546.0       | 7.3         |
| НВ800Н       | 203nb Hosebun saddle & sling AS 1353.1 5443kg 7:1 SF        | ea   | 774.7       | 15.9        |
| HB1000H      | 254nb Hosebun saddle & sling AS 1353.1 6804kg 7:1 SF        | ea   | 1035.1      | 27.2        |
| HB1200H      | 305nb Hosebun saddle $\theta$ sling AS 1353.1 6804kg 7:1 SF | ea   | 1035.1      | 28.2        |